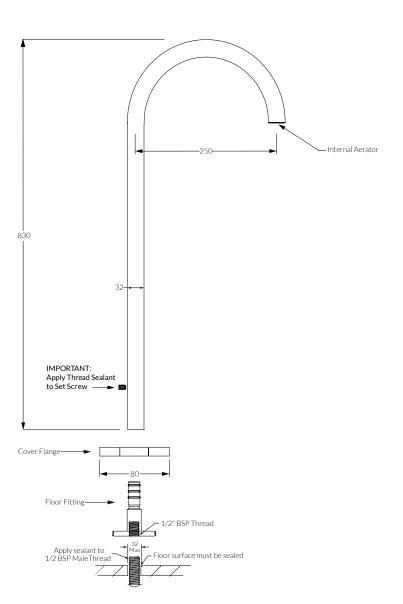

## Installation guidelines

- The Floormount Outlet requires a male 1/2" BSP fitting to protude through the finished floor surface.
- Prior to fitting the Floormount Outlet, ensure the floor surface is completely sealed and watertight.
- Upon receiving, remove the floor fitting from the Outlet by loosening the Set Screw.
- Fit the Floor Fitting to the 1/2" BSP male thread protruding through the finished floor surface.

Note: Additional anchoring points are provided within the floor fitting.

- Once the floor fitting has been tightened, fit the Cover Flange.
- Ensure the O-Rings are intact and then gently lower the Outlet over the floor fitting.
- The Outlet is pushed over the fitting passing through the Cover Flange until the base of the Outlet rests on the floor fitting.
- Position the Outlet in the desired direction and then secure by tightening the Set Screw.

Note: Apply Thread Sealant to set screw before final fit off.

- Once installed, check function of the Outlet and check for water leaks.