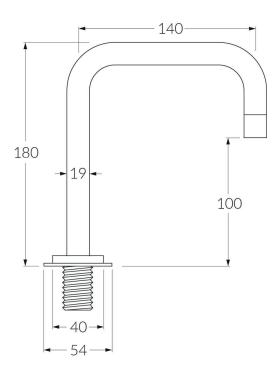

# Basin outlet square

Product code

SBOQ

#### **Product features**

- Designed and manufactured in Australia
- All brass construction
- Retro fitable
- Available in a range of high quality, durable finishes inc. LUXPVD®
- Minimal, refined design to complement any contemporary space
- Matching tapware, showers and accessories

### Temperature rating

1-65°C

While we aim to ensure the specifications shown are correct at time of printing, Sussex Taps reserves the right to make modifications without prior notice. Always use the physical product for accurate measurements. Dimensions are subject to change without notice. All measurements are shown in millimetres.