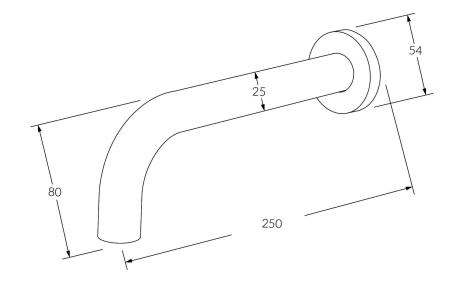

# 25 bath outlet curved 250mm 316 stainless steel

#### Product code

S25BA250SS

### Temperature rating

1-65°C

While we aim to ensure the specifications shown are correct at time of printing, Sussex Taps reserves the right to make modifications without prior notice. Always use the physical product for accurate measurements. Dimensions are subject to change without notice. All measurements are shown in millimetres.