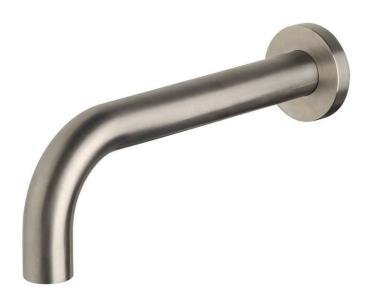

# 25 bath outlet curved 250mm 316 stainless steel

#### Product code

S25BA250SS

#### **Product features**

- Designed and manufactured in Australia
- 316 marine grade stainless steel
- Retro fitable
- Customisable
- Minimal, refined design to complement any contemporary space
- Matching tapware, showers and accessories