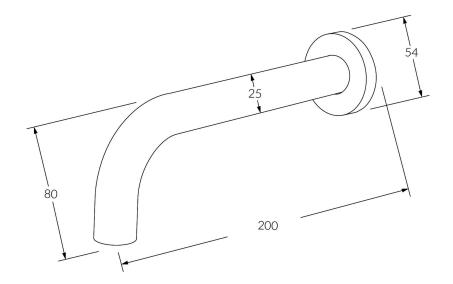

## Scala 25 bath outlet curved 200mm 316 stainless steel

## Product code

S25BA200SS

While we aim to ensure the specifications shown are correct at time of printing, Sussex Taps reserves the right to make modifications without prior notice. Always use the physical product for accurate measurements. Dimensions are subject to change without notice. All measurements are shown in millimetres. Copyright © Sussex Taps