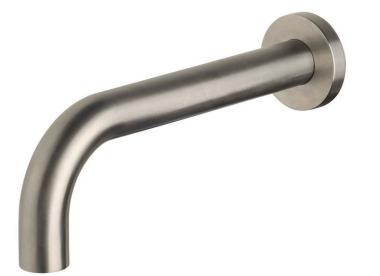

## Scala 25 bath outlet curved 200mm 316 stainless steel

## Product code

S25BA200SS

## **Product features**

- Designed and manufactured in Australia
- 316 marine grade stainless steel
- Retro fitable
- Customisable
- Minimal, refined design to complement any contemporary space
- Matching tapware, showers and accessories