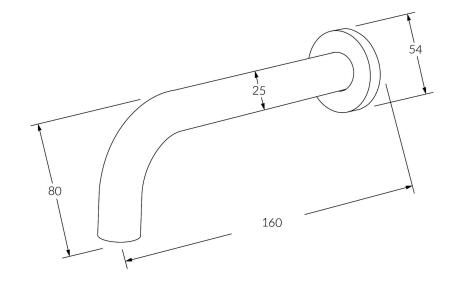

# 25 bath outlet curved 160mm 316 stainless steel

### Temperature rating

1-65°C

While we aim to ensure the specifications shown are correct at time of printing, Sussex Taps reserves the right to make modifications without prior notice. Always use the physical product for accurate measurements. Dimensions are subject to change without notice. All measurements are shown in millimetres.