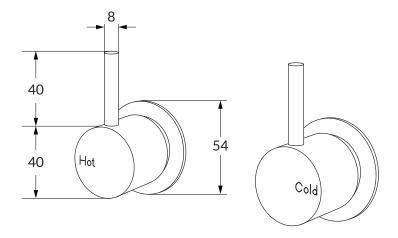

# Wall top assembly 316 stainless steel

#### **Product features**

- Designed and manufactured in Australia
- 316 marine grade stainless steel
- 1/2 turn ceramic disc spindles
- Retro fitable
- Minimal, refined design to complement any contemporary space
- Matching tapware, showers and accessories

## Temperature rating

1-65°C

While we aim to ensure the specifications shown are correct at time of printing, Sussex Taps reserves the right to make modifications without prior notice. Always use the physical product for accurate measurements. Dimensions are subject to change without notice. All measurements are shown in millimetres.