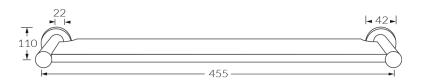

## Vanity shelf 450mm

## **Product features**

- Designed and manufactured in Australia
- 2 point fixings
- Available in a range of high quality, durable finishes inc. LUXPVD®
- Minimal, refined design to complement any contemporary space
- Matching tapware, showers and accessories

## Warranty

15 Year overall warranty. Refer to Warranty sheet for specific information.

While we aim to ensure the specifications shown are correct at time of printing, Sussex Taps reserves the right to make modifications without prior notice. Always use the physical product for accurate measurements. Dimensions are subject to change without notice. All measurements are shown in millimetres.