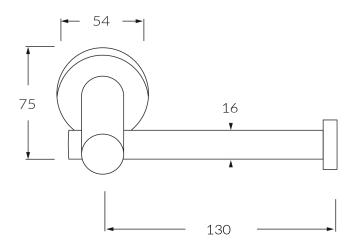

### Warranty

15 Year overall warranty. Refer to Warranty sheet for specific information.

While we aim to ensure the specifications shown are correct at time of printing, Sussex Taps reserves the right to make modifications without prior notice. Always use the physical product for accurate measurements. Dimensions are subject to change without notice. All measurements are shown in millimetres.