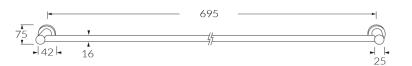

# Single towel rail 700mm

#### Product code

SSTR7

#### **Product features**

- Designed and manufactured in Australia
- All brass construction
- 2 point fixings
- Customisable
- Available in a range of high quality, durable finishes inc. LUXPVD®
- Minimal, refined design to complement any contemporary space
- Matching tapware, showers and accessories