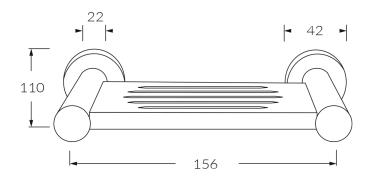

## Soap dish

## Warranty

15 Year overall warranty. Refer to Warranty sheet for specific information.

While we aim to ensure the specifications shown are correct at time of printing, Sussex Taps reserves the right to make modifications without prior notice. Always use the physical product for accurate measurements. Dimensions are subject to change without notice. All measurements are shown in millimetres.