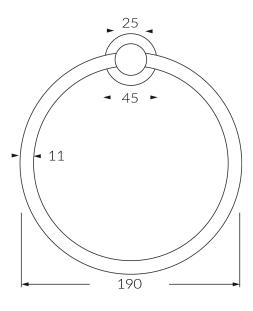

## Warranty

15 Year overall warranty. Refer to Warranty sheet for specific information.

While we aim to ensure the specifications shown are correct at time of printing, Sussex Taps reserves the right to make modifications without prior notice. Always use the physical product for accurate measurements. Dimensions are subject to change without notice. All measurements are shown in millimetres.