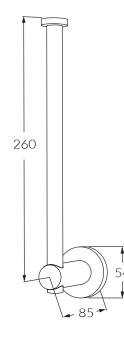

# Scala Double spare toilet roll holder

#### Product code

SDSTRH

## **Product features**

- Designed and manufactured in Australia
- All brass construction
- 2 point fixings
- Available in a range of high quality, durable finishes inc. LUXPVD®
- Minimal, refined design to complement any contemporary space
- Matching tapware, showers and accessories