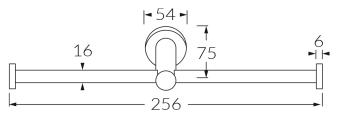

# Scala **Double toilet roll holder straight**

## **SUSSEX**





#### Product code

SDBTSX

### **Product features**

- Designed and manufactured in Australia
- All brass construction
- 2 point fixings
- Available in a range of high quality, durable finishes inc. LUXPVD®
- Minimal, refined design to complement any contemporary space
- Matching tapware, showers and accessories

#### Warranty

15 Year overall warranty. Refer to Warranty sheet for specific information.

While we aim to ensure the specifications shown are correct at time of printing, Sussex Taps reserves the right to make modifications without prior notice. Always use the physical product for accurate measurements. Dimensions are subject to change without notice. All measurements are shown in millimetres. Copyright © Sussex Taps