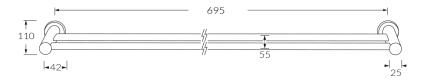

# Scala Double towel rail 700mm

# **SUSSEX**





#### Product code

SDBTR

## **Product features**

- Designed and manufactured in Australia
- All brass construction
- 2 point fixings
- Customisable
- Available in a range of high quality, durable finishes inc. LUXPVD®
- Minimal, refined design to complement any contemporary space
- Matching tapware, showers and accessories

### Warranty

15 Year overall warranty. Refer to Warranty sheet for specific information.

While we aim to ensure the specifications shown are correct at time of printing, Sussex Taps reserves the right to make modifications without prior notice. Always use the physical product for accurate measurements. Dimensions are subject to change without notice. All measurements are shown in millimetres. Copyright © Sussex Taps