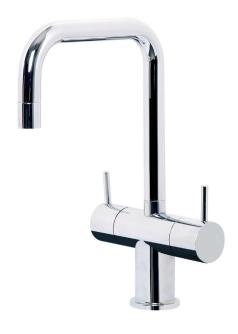

# Twin basin/sink mixer square small

#### **Product features**

- Designed and manufactured in Australia
- All brass construction
- Swivel outlet
- 1/2 turn ceramic disc spindles
- Retro fitable
- Customisable
- Available in a range of high quality, durable finishes inc. LUXPVD®
- Minimal, refined design to complement any contemporary space
- Matching tapware, showers and accessories