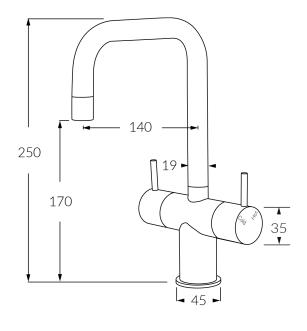

#### **Product features**

- Designed and manufactured in Australia
- All brass construction
- Swivel outlet
- 1/2 turn ceramic disc spindles
- Retro fitable
- Customisable
- Available in a range of high quality, durable finishes inc. LUXPVD®
- Minimal, refined design to complement any contemporary space
- Matching tapware, showers and accessories