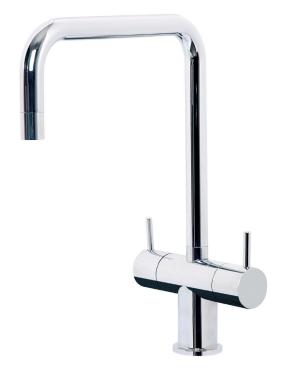

# Twin sink mixer square large

#### **Product features**

- Designed and manufactured in Australia
- All brass construction
- Swivel outlet
- 1/2 turn ceramic disc spindles
- Retro fitable
- Customisable
- Available in a range of high quality, durable finishes inc. LUXPVD®
- Minimal, refined design to complement any contemporary space
- Matching tapware, showers and accessories