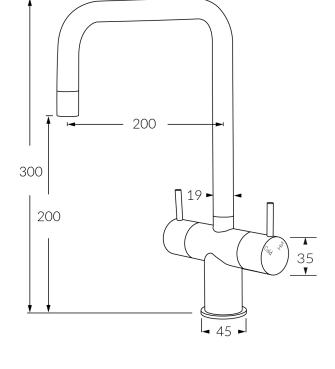

#### **Product features**

- Designed and manufactured in Australia
- All brass construction
- Swivel outlet
- 1/2 turn ceramic disc spindles
- Retro fitable
- Customisable
- Available in a range of high quality, durable finishes inc. LUXPVD®
- Minimal, refined design to complement any contemporary space
- Matching tapware, showers and accessories