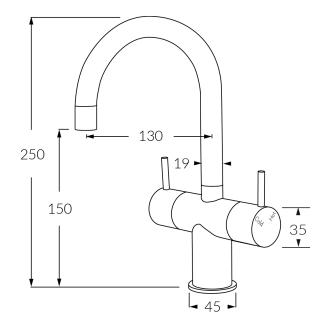

While we aim to ensure the specifications shown are correct at time of printing, Sussex Taps reserves the right to make modifications without prior notice. Always use the physical product for accurate measurements. Dimensions are subject to change without notice. All measurements are shown in millimetres. Copyright © Sussex Taps