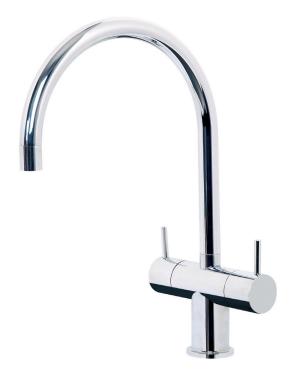

# Twin sink mixer curved large

#### **Product features**

- Designed and manufactured in Australia
- All brass construction
- Swivel outlet
- 1/2 turn ceramic disc spindles
- Retro fitable
- Customisable
- Available in a range of high quality, durable finishes inc. LUXPVD®
- Minimal, refined design to complement any contemporary space
- Matching tapware, showers and accessories