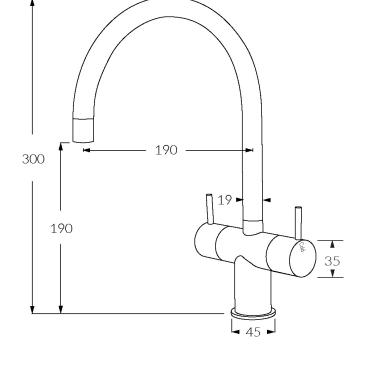

# WELS rating

5 star - 5lt/min

While we aim to ensure the specifications shown are correct at time of printing, Sussex Taps reserves the right to make modifications without prior notice. Always use the physical product for accurate measurements. Dimensions are subject to change without notice. All measurements are shown in millimetres.