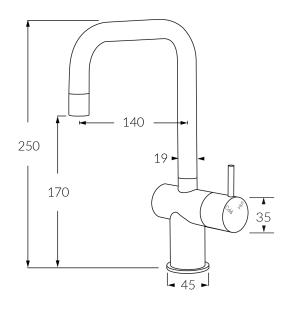

### WELS rating

5 star - 5.5lt/min

While we aim to ensure the specifications shown are correct at time of printing, Sussex Taps reserves the right to make modifications without prior notice. Always use the physical product for accurate measurements. Dimensions are subject to change without notice. All measurements are shown in millimetres.