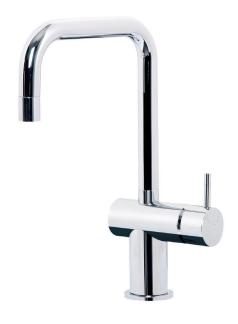

# Scala Mini

# Basin/sink mixer square small

#### **Product features**

- Designed and manufactured in Australia
- All brass construction
- Swivel outlet
- 25mm ceramic disc cartridge
- Retro fitable
- Customisable
- Available in a range of high quality, durable finishes inc. LUXPVD®
- Minimal, refined design to complement any contemporary space
- Matching tapware, showers and accessories