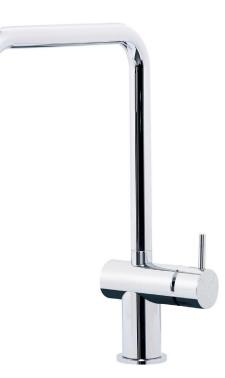

## Scala Mini Sink mixer square large

## **Product features**

- Designed and manufactured in Australia
- All brass construction
- Swivel outlet
- 25mm ceramic disc cartridge
- Retro fitable
- Customisable
- Available in a range of high quality, durable finishes inc. LUXPVD®
- Minimal, refined design to complement any contemporary space
- Matching tapware, showers and accessories