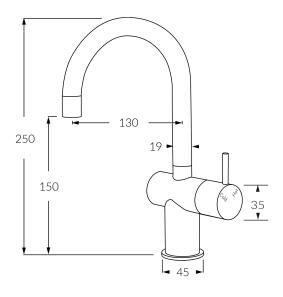

# Scala Mini

# Basin/sink mixer curved small

#### **Product features**

- Designed and manufactured in Australia
- All brass construction
- Swivel outlet
- 25mm ceramic disc cartridge
- Retro fitable
- Customisable
- Available in a range of high quality, durable finishes inc. LUXPVD®
- Minimal, refined design to complement any contemporary space
- Matching tapware, showers and accessories