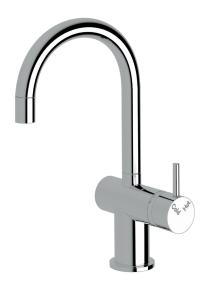

# Scala Mini

# Basin/sink mixer curved small

#### **Product features**

- Designed and manufactured in Australia
- All brass construction
- Swivel outlet
- 25mm ceramic disc cartridge
- Retro fitable
- Customisable
- Available in a range of high quality, durable finishes inc. LUXPVD®
- Minimal, refined design to complement any contemporary space
- Matching tapware, showers and accessories