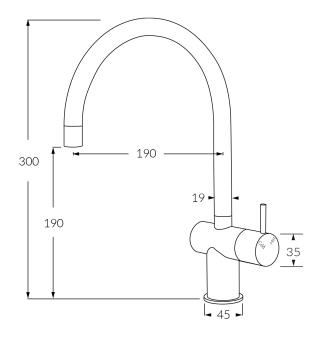

### WELS rating

5 star - 5.5lt/min

While we aim to ensure the specifications shown are correct at time of printing, Sussex Taps reserves the right to make modifications without prior notice. Always use the physical product for accurate measurements. Dimensions are subject to change without notice. All measurements are shown in millimetres.