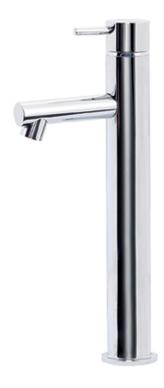

## Scala Mini

# Extended basin mixer

Product code

SLEBM

- Designed and manufactured in Australia
- All brass construction
- 25mm ceramic disc cartridge
- Retro fitable
- Customisable

**Product features** 

- Available in a range of high quality, durable finishes inc. LUXPVD®
- Minimal, refined design to complement any contemporary space
- Matching tapware, showers and accessories