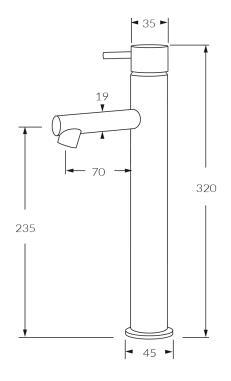

## Scala Mini

# Extended basin mixer

Product code

SLEBM

- Designed and manufactured in Australia
- All brass construction
- 25mm ceramic disc cartridge
- Retro fitable
- Customisable

**Product features** 

- Available in a range of high quality, durable finishes inc. LUXPVD®
- Minimal, refined design to complement any contemporary space
- Matching tapware, showers and accessories