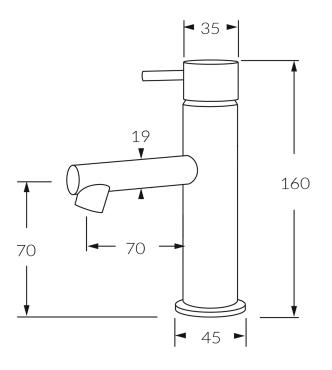

## Scala Mini **Basin mixer**

## **SUSSEX**





## Product code

SLBM

## **Product features**

- Designed and manufactured in Australia
- All brass construction
- 25mm ceramic disc cartridge
- Retro fitable
- Customisable
- Available in a range of high quality, durable finishes inc. LUXPVD®
- Minimal, refined design to complement any contemporary space
- Matching tapware, showers and accessories

 Warranty
 Pressure rating
 WELS rating

 15 Year overall warranty.
 5 star - 5lt/min

 Refer to Warranty sheet for specific information.
 5 star - 5lt/min

 Temperature rating

 1 - 65°C
 1 - 65°C

While we aim to ensure the specifications shown are correct at time of printing, Sussex Taps reserves the right to make modifications without prior notice. Always use the physical product for accurate measurements. Dimensions are subject to chang