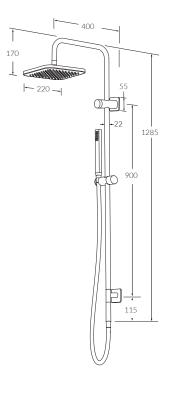

# Twin rail shower

#### **Product features**

- Designed and manufactured in Australia
- All brass construction
- Retro fitable
- Reversable
- Dial operating diverter
- Swivel ball joint
- Available in a range of high quality, durable finishes inc. LUXPVD®
- Minimal, refined design to complement any contemporary space
- Matching tapware, showers and accessories

### WELS rating

3 star - 8lt/min

While we aim to ensure the specifications shown are correct at time of printing, Sussex Taps reserves the right to make modifications without prior notice. Always use the physical product for accurate measurements. Dimensions are subject to change without notice. All measurements are shown in millimetres.