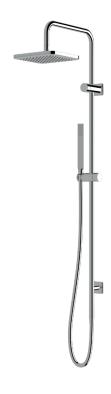

# Twin rail shower

#### **Product features**

- Designed and manufactured in Australia
- All brass construction
- Retro fitable
- Reversable
- Dial operating diverter
- Swivel ball joint
- Available in a range of high quality, durable finishes inc. LUXPVD®
- Minimal, refined design to complement any contemporary space
- Matching tapware, showers and accessories