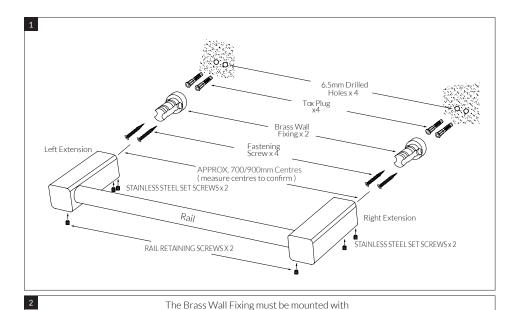

### Installation guidelines

- Before installing ensure work area is clean and free of any obstacles.
- Carefully unpack to identify the parts and assemble on a non-scratch surface.
- Using the supplied 2mm Allen Key, loosen the Stainless Steel Set Screws within the Extensions and remove the Brass Wall Fixings.
- Combine the Rail with both Extensions and measure to confirm the exact centre distance between the Extensions.
- Choose the desired location for mounting and mark-out measured centres. Add 1 or 2 mm to ensure final fit
  of the Single Towel Rail.
- Centralize the Brass Wall Fixings onto the marked-out positions and transfer drilling holes.

#### Note

- The Brass Wall Fixings must be mounted with the Holes in the Horizontal direction. (see Fig.2)
- Drill 6.5mm holes, fit Tox Plugs and secure the Brass Wall fixings using the Fastening Screws.
- Fit the Single Towel Rail over the Brass Wall Fixings as a combined assembly. (Rail with Extensions)
- Ensure the Extensions are aligned square and tighten the Stainless Steel Set Screws.
- To complete the installation tension the Rail retaining screws to fix the Rail.