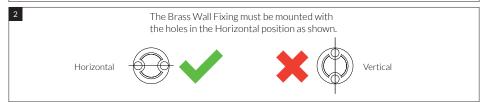

#### Note

- The Brass Wall Fixing must be mounted with the Holes in the Horizontal direction. (see Fig.2)
- Drill the 6.5mm holes, fit Tox Plugs and secure the Brass Wall Fixing using the Fastening Screws.
- Fit the Toilet Roll Holder over the Brass Wall Fixing, aligned square, and tighten the Stainless Steel Set Screws.