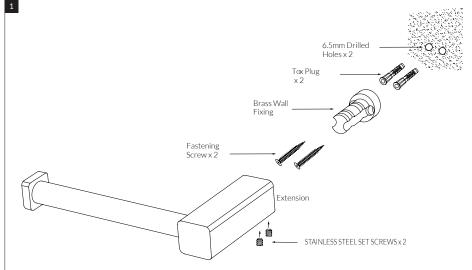

#### Product code

BTRH Toilet roll holder

### Installation guidelines

- The Toilet Roll Holder is supplied pre-assembled within its packaging.
- Using the supplied 2mm Allen Key, loosen the Stainless Steel Set Screws and remove the Brass Wall Fixing from the Extension.
- After choosing the fixing location, use the removed Brass Wall Fixing to mark-out the drilling holes.

#### Note

- The Brass Wall Fixing must be mounted with the Holes in the Horizontal direction. (see Fig.2)
- Drill the 6.5mm holes, fit Tox Plugs and secure the Brass Wall Fixing using the Fastening Screws.
- Fit the Toilet Roll Holder over the Brass Wall Fixing, aligned square, and tighten the Stainless Steel Set Screws.