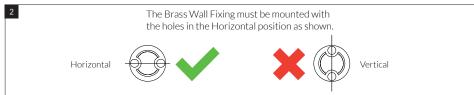

#### Note

- The Brass Wall Fixings must be mounted with the Holes in the Horizontal direction. (see Fig.2)
- Drill 6.5mm holes, fit Tox Plugs and secure the Brass Wall fixings using the Fastening Screws.
- Fit the Double Towel Rail over the Brass Wall Fixings as a combined assembly. (Rails with Extensions)
- Ensure the Extensions are aligned square and tighten the Stainless Steel Set Screws.
- To complete the installation tension the Rail retaining screws to fix the Rails.