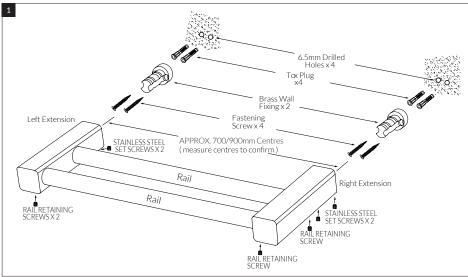

### Installation guidelines

- Before installing ensure work area is clean and free of any obstacles.
- Carefully unpack to identify the parts and assemble on a non-scratch surface.
- Using the supplied 2mm Allen Key, loosen the Stainless Steel Set Screws within the Extensions and remove the Brass Wall Fixings.
- Combine the Rails with both Extensions and measure to confirm the exact centre distance between the Extensions
- Choose the desired location for mounting and mark-out measured centres. Add 1 or 2 mm to ensure final fit
  of the Double Towel Rail.
- Centralize the Brass Wall Fixings onto the marked-out positions and transfer drilling holes.

#### Note

- The Brass Wall Fixings must be mounted with the Holes in the Horizontal direction. (see Fig.2)
- Drill 6.5mm holes, fit Tox Plugs and secure the Brass Wall fixings using the Fastening Screws.
- Fit the Double Towel Rail over the Brass Wall Fixings as a combined assembly. (Rails with Extensions)
- Ensure the Extensions are aligned square and tighten the Stainless Steel Set Screws.
- To complete the installation tension the Rail retaining screws to fix the Rails.