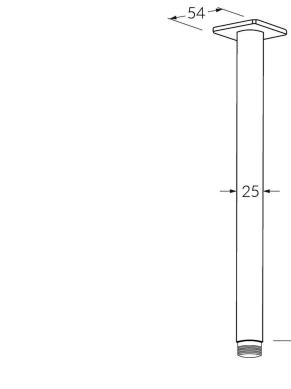

## Suba Vertical shower arm 500mm only

## Product code

BVSHA500

500

While we aim to ensure the specifications shown are correct at time of printing, Sussex Taps reserves the right to make modifications without prior notice. Always use the physical product for accurate measurements. Dimensions are subject to change without notice. All measurements are shown in millimetres. Copyright © Sussex Taps