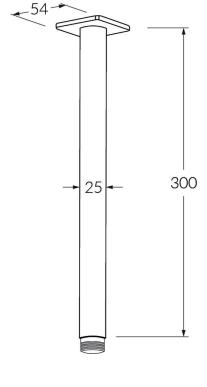

# Suba

# Vertical shower arm 300mm only







#### Product code

BVSHA300

#### **Product features**

- Designed and manufactured in Australia
- All brass construction
- Retro fitable
- Customisable
- Available in a range of high quality, durable finishes inc. LUXPVD®
- Minimal, refined design to complement any contemporary space
- Matching tapware, showers and accessories

## Warranty

15 Year overall warranty. Refer to Warranty sheet for specific information.

## Pressure rating

300 - 500kPa

# Temperature rating

1-65°C



While we aim to ensure the specifications shown are correct at time of printing, Sussex Taps reserves the right to make modifications without prior notice. Always use the physical product for accurate measurements. Dimensions are subject to change without notice. All measurements are shown in millimetres.

Cop