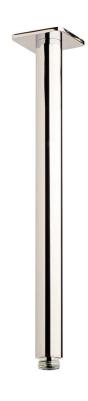

# Vertical shower arm 300mm only

#### Product code

BVSHA300

#### **Product features**

- Designed and manufactured in Australia
- All brass construction
- Retro fitable
- Customisable
- Available in a range of high quality, durable finishes inc. LUXPVD®
- Minimal, refined design to complement any contemporary space
- Matching tapware, showers and accessories