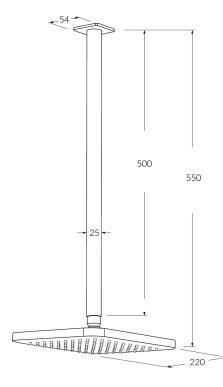

## Suba **Vertical shower arm 500mm with 220mm head**

While we aim to ensure the specifications shown are correct at time of printing, Sussex Taps reserves the right to make modifications without prior notice. Always use the physical product for accurate measurements. Dimensions are subject to change without notice. All measurements are shown in millimetres. Copyright © Sussex Taps