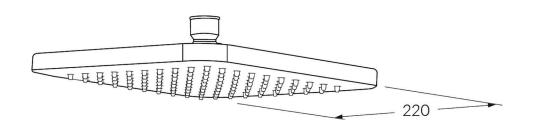

# Suba

# Shower head 220mm only







#### Product code

BSHH220

#### **Product features**

- Designed and manufactured in Australia
- Retro fitable
- Available in a range of high quality, durable finishes inc. LUXPVD®
- Minimal, refined design to complement any contemporary space
- Matching tapware, showers and accessories

#### Warranty

15 Year overall warranty. Refer to Warranty sheet for specific information.

#### Pressure rating

300 - 500kPa

## Temperature rating

1-65°C

### WELS rating

3 star - 8.5lt/min





While we aim to ensure the specifications shown are correct at time of printing, Sussex Taps reserves the right to make modifications without prior notice. Always use the physical product for accurate measurements. Dimensions are subject to change without notice. All measurements are shown in millimetres.