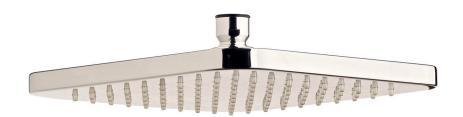

# Shower head 220mm only

#### Product code

BSHH220

#### **Product features**

- Designed and manufactured in Australia
- Retro fitable
- Available in a range of high quality, durable finishes inc. LUXPVD®
- Minimal, refined design to complement any contemporary space
- Matching tapware, showers and accessories