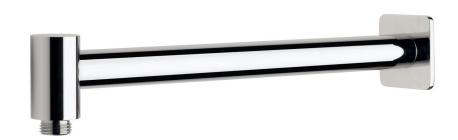

# Horizontal shower arm only

#### **Product features**

- Designed and manufactured in Australia
- All brass construction
- Retro fitable
- Customisable
- Available in a range of high quality, durable finishes inc. LUXPVD®
- Minimal, refined design to complement any contemporary space
- Matching tapware, showers and accessories