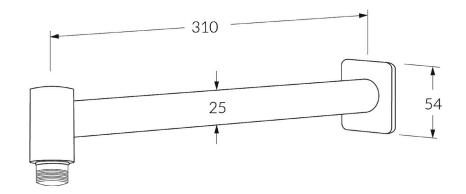

# Horizontal shower arm only

#### **Product features**

- Designed and manufactured in Australia
- All brass construction
- Retro fitable
- Customisable
- Available in a range of high quality, durable finishes inc. LUXPVD®
- Minimal, refined design to complement any contemporary space
- Matching tapware, showers and accessories