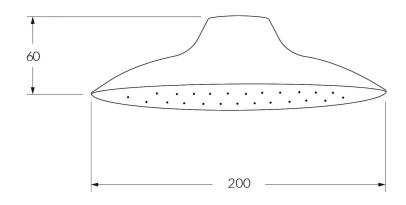

# WELS rating

3 star - 8.5lt/min

While we aim to ensure the specifications shown are correct at time of printing, Sussex Taps reserves the right to make modifications without prior notice. Always use the physical product for accurate measurements. Dimensions are subject to change without notice. All measurements are shown in millimetres.