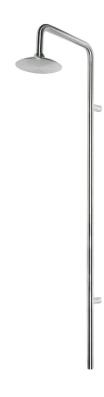

# Column shower cold

350 300 300 900 3/4\* BSP Connection

## Product code

MSHM100SS

#### **Product features**

- Designed and manufactured in Australia
- 316 marine grade stainless steel
- Minimal, refined design to complement any contemporary space
- Matching tapware and showers

| Warranty |  |
|----------|--|
|----------|--|