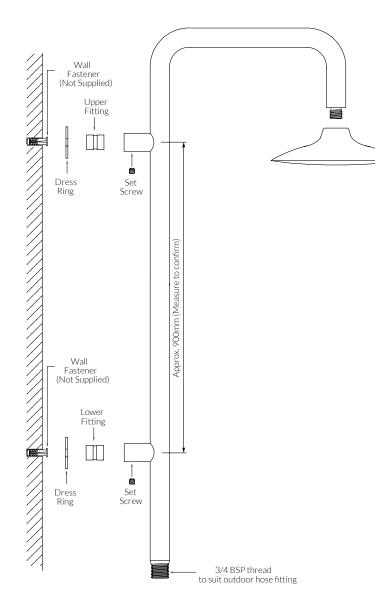

## Installation guidelines

- Remove the Upper and Lower Fittings from the Column Shower.
- Determine the desired mounting height.
- Drill and insert an appropriate Wall Fastener (Not Supplied) into the finished wall surface.
- Position Dress Ring and fix the Upper Fitting.
- Accurately measure and mark out the position for the Lower Fitting.
- Drill and insert a Wall Fastener (Not Supplied).
- Position Dress Ring and fix the Lower Fitting.
- Fit the Column Shower and secure by tightening the Set Screws.
- Once secured flush water lines and fit the Shower Head.
- Carry out final water test and check for water leaks around connections.