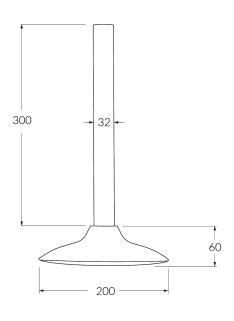

# Vertical shower 300mm

#### **Product features**

- Designed and manufactured in Australia
- 316 marine grade stainless steel
- Retro fitable
- Minimal, refined design to complement any contemporary space
- Matching tapware and showers