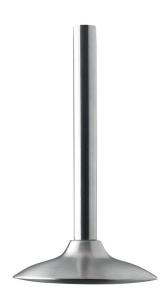

# Vertical shower 300mm

#### **Product features**

- Designed and manufactured in Australia
- 316 marine grade stainless steel
- Retro fitable
- Minimal, refined design to complement any contemporary space
- Matching tapware and showers