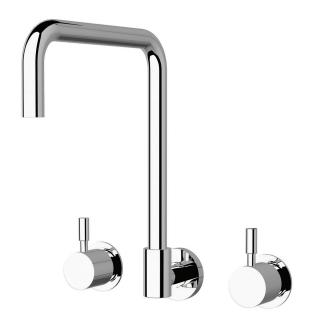

# Wall sink set square

#### Product code

**VWSISQ** 

#### **Product features**

- Designed and manufactured in Australia
- All brass construction
- Swivel outlet
- 1/2 turn ceramic disc spindles
- Retro fitable
- Customisable
- Available in a range of high quality, durable finishes inc. LUXPVD®
- Minimal, refined design to complement any contemporary space
- Matching tapware, showers and accessories