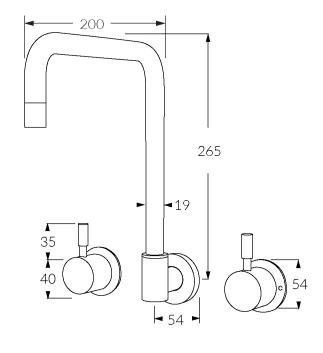

# Wall sink set square

#### Product code

**VWSISQ** 

#### **Product features**

- Designed and manufactured in Australia
- All brass construction
- Swivel outlet
- 1/2 turn ceramic disc spindles
- Retro fitable
- Customisable
- Available in a range of high quality, durable finishes inc. LUXPVD®
- Minimal, refined design to complement any contemporary space
- Matching tapware, showers and accessories