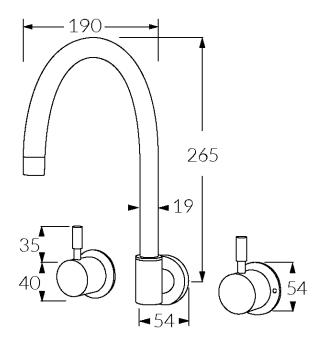

# Wall sink set curved

#### **Product features**

- Designed and manufactured in Australia
- All brass construction
- Swivel outlet
- 1/2 turn ceramic disc spindles
- Retro fitable
- Customisable
- Available in a range of high quality, durable finishes inc. LUXPVD®
- Minimal, refined design to complement any contemporary space
- Matching tapware, showers and accessories