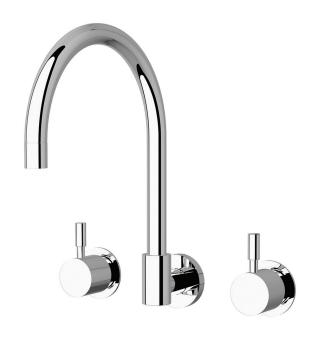

# Wall sink set curved

#### **Product features**

- Designed and manufactured in Australia
- All brass construction
- Swivel outlet
- 1/2 turn ceramic disc spindles
- Retro fitable
- Customisable
- Available in a range of high quality, durable finishes inc. LUXPVD®
- Minimal, refined design to complement any contemporary space
- Matching tapware, showers and accessories