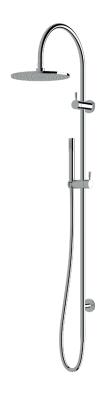

# Twin rail shower

#### **Product features**

- Designed and manufactured in Australia
- All brass construction
- Dial operating diverter
- Swivel ball joint
- Retro fitable
- Reversable
- Customisable
- Available in a range of high quality, durable finishes inc. LUXPVD®
- Minimal, refined design to complement any contemporary space
- Matching tapware, showers and accessories