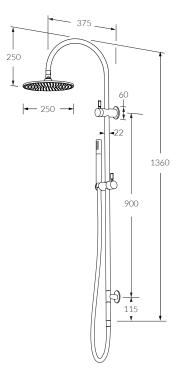

# Twin rail shower

#### **Product features**

- Designed and manufactured in Australia
- All brass construction
- Dial operating diverter
- Swivel ball joint
- Retro fitable
- Reversable
- Customisable
- Available in a range of high quality, durable finishes inc. LUXPVD®
- Minimal, refined design to complement any contemporary space
- Matching tapware, showers and accessories