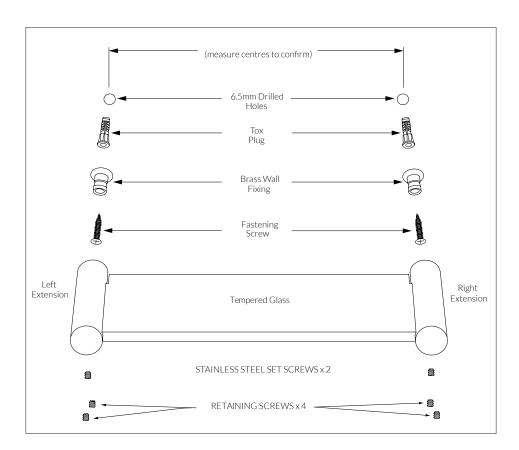

## Installation guidelines

- This product is supplied pre-assembled within its packaging.
- Using the supplied 2mm Allen Key, loosen the Stainless Steel Set Screws and remove the Brass Wall Fixings.
- Accurately measure the distance between the extension centres as supplied.
- Choose the desired location for mounting and mark-out measured centres.
- Follow sequence as drawn to secure the Brass Fixings.
- Prior to mounting, use the supplied 2.5mm Allen Key, slightly loosen the Retaining Screws located
- on the underside of the Extensions
- Align and fit the product as a combined assembly (Glass with Extensions) over the Brass Wall Fixings.
- To complete installation tighten S/steel Set screws and re-tension the Retaining Screws.