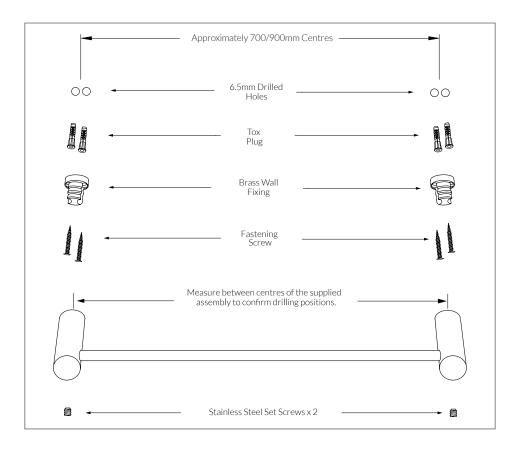

## Installation guidelines

- This product is supplied pre-assembled within its packaging.
- Using the supplied 2mm Allen Key, loosen the Stainless Steel Set Screws and remove the Brass Wall Fixings.
- Accurately measure the distance between the centres of the assembly as supplied.
- Choose the desired location for mounting and mark-out measured centres.
- Follow sequence as drawn to secure the Brass Fixings.
- Align and fit the product as a combined assembly over the Brass Wall Fixings.
- To complete installation tighten Stainless Steel Set Screws.