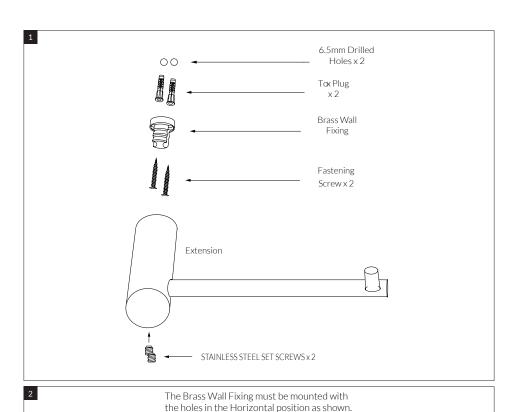

## Installation guidelines

- This product is supplied pre-assembled within its packaging.
- Using the supplied 2mm Allen Key, loosen the Stainless Steel Set Screws and remove the Brass Wall Fixings.
- Choose the desired location, use the removed Brass Wall Fixing to mark-out the drilling holes.

**NOTE:** The Brass Wall Fixing must be mounted with the holes in the Horizintal direction. (See Fig.2)

- Drill the 6.5mm holes, fit the Tox Plugs and secure the Brass Wall Fixing using the Fastening Screws.
- Fit the Double Robe Hook over the Brass Wall Fixing, aligned square, and tighten the Stainless Steel Set Screws