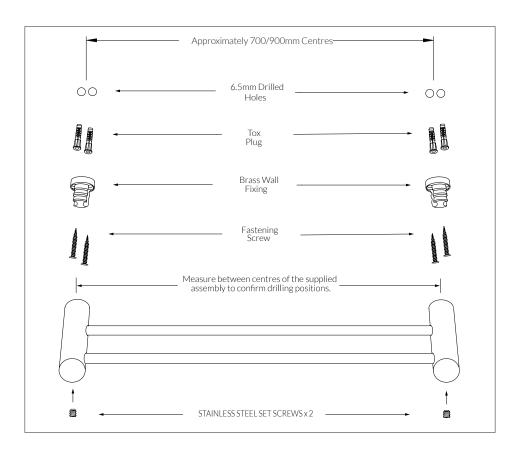

## Installation guidelines

- This product is supplied pre-assembled within its packaging.
- Using the supplied 2mm Allen Key, loosen the Stainless Steel Set Screws and remove the Brass Wall Fixings.
- Accurately measure the distance between the centres of the assembly as supplied.
- Choose the desired location for mounting and mark-out measured centres.
- Follow sequence as drawn to secure the Brass Fixings.
- Align and fit the product as a combined assembly over the Brass Wall Fixings.
- To complete installation tighten Stainless Steel Set Screws.