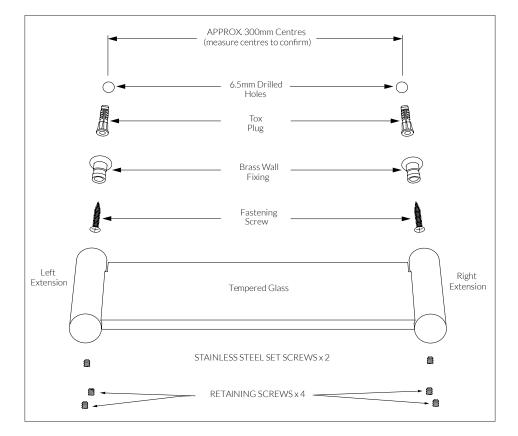

## Product code

VSS300 Shower shelf

## Installation guidelines

- This product is supplied pre-assembled within its packaging.
- Using the supplied 2mm Allen Key, loosen the Stainless Steel Set Screws and remove the Brass Wall Fixings.
- Accurately measure the distance between the extension centres as supplied.
- Choose the desired location for mounting and mark-out measured centres.
- Follow sequence as drawn to secure the Brass Fixings.
- Prior to mounting, use the supplied 2.5mm Allen Key, slightly loosen the Retaining Screws located
- on the underside of the Extensions
- Align and fit the product as a combined assembly (Glass with Extensions) over the Brass Wall Fixings.
- To complete installation tighten S/steel Set screws and re-tension the Retaining Screws.