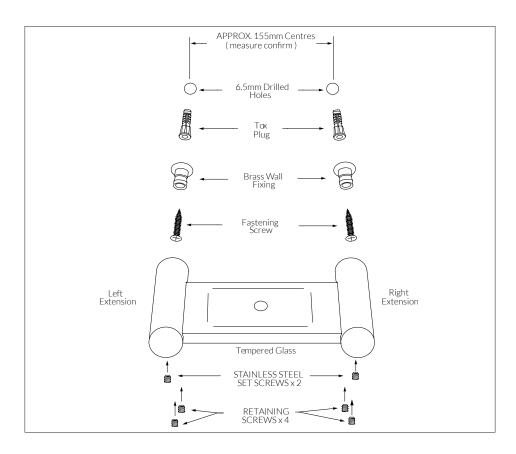

## Installation guidelines

- This product is supplied pre assembled within its packaging.
- Using the supplied 2mm Allen Key, loosen the Stainless Steel Set Screws and remove the Brass Wall Fixings.
- Accurately measure the distance between the extension centres as supplied.
- Choose the desired location for mounting and mark-out measured centres.
- Follow sequence as drawn to secure the Brass Fixings.
- Prior to mounting, use the supplied 2.5mm Allen Key, slightly loosen the Retaining Screws located
- on the underside of the Extensions
- Align and fit the product as a combined assembly (Glass with Extensions) over the Brass Wall Fixings.
- To complete installation tighten S/steel Set screws and re-tension the Retaining Screws.