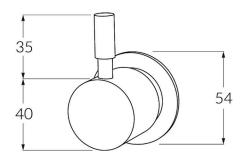

## Temperature rating

1-65°C

While we aim to ensure the specifications shown are correct at time of printing, Sussex Taps reserves the right to make modifications without prior notice. Always use the physical product for accurate measurements. Dimensions are subject to change without notice. All measurements are shown in millimetres.