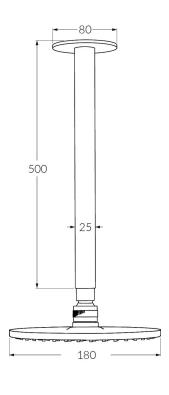

# Voda

# Vertical shower arm 500mm with 180 head







#### Product code

VVSH5-180

#### **Product features**

- Designed and manufactured in Australia
- All brass construction
- Swivel ball joint
- Retro fitable
- Available in a range of high quality, durable finishes inc. LUXPVD®
- Minimal, refined design to complement any contemporary space
- Matching tapware, showers and accessories

## Warranty

15 Year overall warranty. Refer to Warranty sheet for specific information.

#### Pressure rating

300 - 500kPa

# Temperature rating

1-65°C

## WELS rating

3 star - 8.5lt/min





While we aim to ensure the specifications shown are correct at time of printing, Sussex Taps reserves the right to make modifications without prior notice. Always use the physical product for accurate measurements. Dimensions are subject to change without notice. A