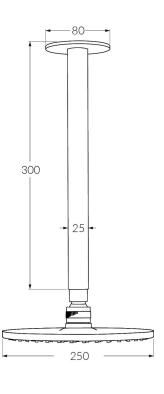

# Voda

# Vertical shower arm 300mm with 250 head







#### Product code

VVSH3-250

#### **Product features**

- Designed and manufactured in Australia
- All brass construction
- Swivel ball joint
- Retro fitable
- Available in a range of high quality, durable finishes inc. LUXPVD®
- Minimal, refined design to complement any contemporary space
- Matching tapware, showers and accessories

## Warranty

15 Year overall warranty. Refer to Warranty sheet for specific information.

#### Pressure rating

300 - 500kPa

# Temperature rating

1-65°C

## WELS rating

3 star - 8.5lt/min





While we aim to ensure the specifications shown are correct at time of printing, Sussex Taps reserves the right to make modifications without prior notice. Always use the physical product for accurate measurements. Dimensions are subject to change without notice. A