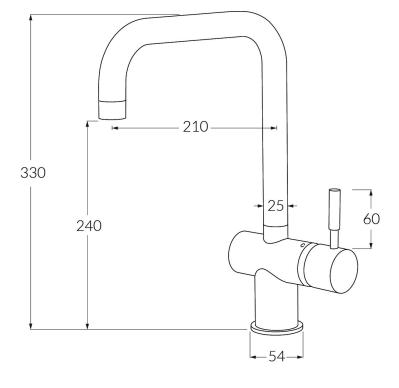

### WELS rating

4 star - 7.5lt/min

While we aim to ensure the specifications shown are correct at time of printing, Sussex Taps reserves the right to make modifications without prior notice. Always use the physical product for accurate measurements. Dimensions are subject to change without notice. All measurements are shown in millimetres.