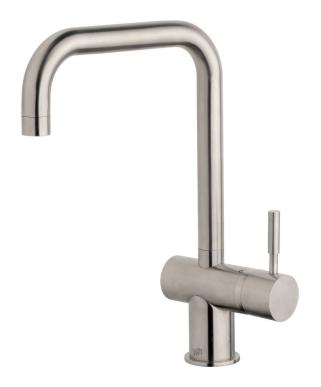

# Sink mixer square 316 stainless steel

#### **Product features**

- Designed and manufactured in Australia
- 316 marine grade stainless steel
- Swivel outlet
- 35mm ceramic disc cartridge
- Retro fitable
- Minimal, refined design to complement any contemporary space
- Matching tapware, showers and accessories